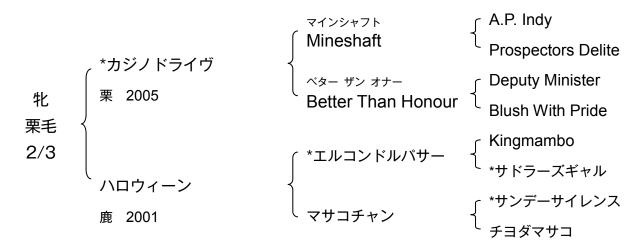

## ハロウィーン 2014

母ハロウィーンは入着,公1勝 祖母マサコチャンは不出走。産駒

サトノロマネ (セン 鹿 \*クロフネ) 2勝, 黄梅賞 ファンドリコンドル (牡 鹿 \*エルコンドルパサー) 2勝, 公18勝

エイシンフランキー(牡 芦 \*クロフネ)1勝,新馬勝,3歳爂

曽祖母チヨダマサコは1勝。産駒

**ニッポーテイオー**: 最優秀古牡馬, 最優秀スプリンター(2回), 8勝, 天皇賞(秋) -G1, 安田記念-G1, 同2着, マイルCS-G1, 同2着, 宝塚記念-G12着(2回)。 **タレンティドガール**: 4勝, エリザベス女王杯-G1, 桃花賞, 漁火特別, オークス-G13着. クイーンS-G33着。産駒