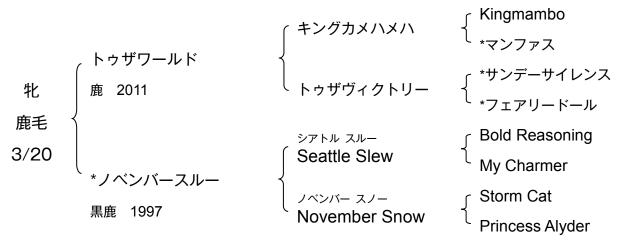

## ノベンバースルー2017

[Nureyev 4\*5, Raise a Native 5x5, Hail to Reason 5x5, Northern Dancer 5x5 / F16]

母\***ノベンバースルー** November Slew は米国産, 米 3 勝, ソレント S **- G 2** 2 着, デビュー タント S **- G 1** 5 着。産駒

**ヒラボクワイルド**(牡 青鹿 \*ワイルドラッシュ) 7 勝, ポラリス S-**OP**, ギャラクシー S-**OP**, 薫風 S, 福島放送賞, 中京サンクスプレミアム, アハルテケ S-**OP** 2 着. シリウス S-**G3** 5 着. 武蔵野 S-**G3** 5

タイセイワイルド(牡 鹿 \*ワイルドラッシュ) 3 勝, 野路菊 S-**OP** 3 着 ヒラボクテイオー(牡 黒鹿 \*ワイルドラッシュ) 1 勝,  $\mathfrak{A}$ 

祖母**ノベンバースノー** November Snow は米 8 勝, アラバマ S-**G1**, テスト S-**G1**, レア パフューム S-**G2**, バレリーナ S-**G1** 2 着, ゴーフォーワンド S-**G1** 3 着, ターフウェ イ B C S-**G2** 3 着。産駒