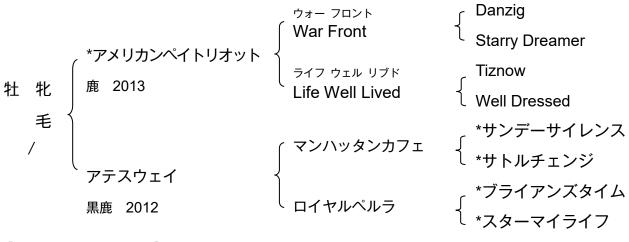

**アテスウェイ** 2019

[出生予定日3月24日]

[Hail to Reason 5\*5 / F22]

母アテスウェイ(by マンハッタンカフェ)は2戦。本馬は第2仔 祖母ロイヤルペルラ(by \*ブライアンズタイム)は不出走。産駒

**トレンドハンター**(牝 青鹿 マンハッタンカフェ)3勝, フラワーC-**G3**, 桜花賞 |-G13着。産駒

エンパイアブレイク(牝 鹿 \*エンパイアメーカー)2勝